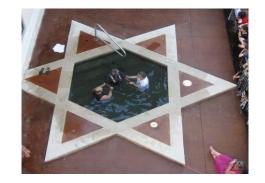

# Who May Be Immersed

Messianic T'vilah expresses obedience to the Word of G-d and demonstrates identity with the death, burial, and resurrection of Messiah Yeshua. Our T'vilah provides the opportunity for participants to publicly profess their trust in Yeshua.

### What to Wear and Bring.

The T'vilah will start at 3 PM at the mikvah in the courtyard. Your family, and friends, are welcome to witness your public profession of faith in Messiah Yeshua.

Wear a dark-colored T-shirt and swimsuit. Ladies, please also wear shorts over your swimsuit for modesty.